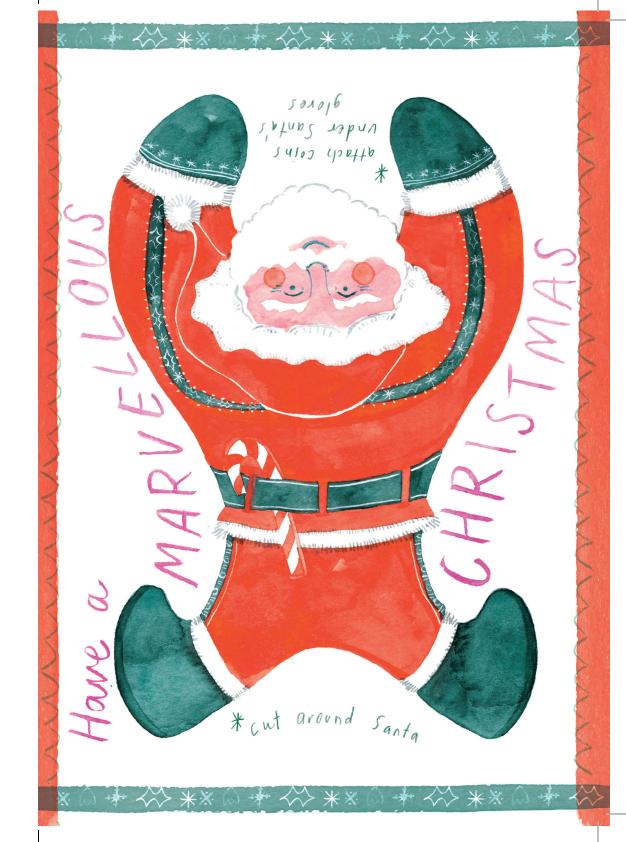

## BALANCING SANTA

The "Balancing Santa" on the front of this card is based on the "Balancing Bird" toy featured in the book *Mr Shaha's Marvellous Machines* by Alom Shaha and Emily Robertson. Follow these instructions to make a delightful toy Santa that will appear to balance magically:

- 1 Cut out Santa.
- 2 Using small loops of sticky tape, stick a 1p
- or 5p coin underneath each of Santa's gloves.
- 3 Bend Santa's arms slightly downwards
- 4 Balance Santa by putting your fingertip underneath his face.
- 5 Try balancing Santa on other things, like the top of a Christmas tree.